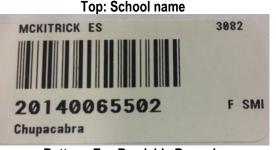

#### **PROCESSING SPECIFICATIONS**

- 1. Schools will purchase shelf ready books and audiovisual materials.
- Processing includes MARC records and barcodes & spine labels, as shown in Example #1 barcode label front cover left center and Example #2 spine label (1 inch from bottom) (For genre-fied schools only, place genre picture label below the spine label).
- 3. Barcode Specifications and Information
  - a. Interleaved 2 of 5 with check digit. (12th digit is a check digit).
  - b. 12<sup>th</sup> digit is a check digit that should not display on the screen.
  - c. 12<sup>th</sup> digit <u>should not</u> be printed on the barcode (EXAMPLE 20126000007)
  - d. 12<sup>TH</sup> digit should not be printed in the MARC record. (Example 20126000007).
  - e. Barcodes should display the following information: school name (30 digits maximum), book title, barcode number, and call number. (See attached School Library List)
  - f. Sample Barcode

Bottom: Eye Readable Barcode

- 4. Vendors should send unattached spine labels and barcode labels <u>ONLY</u> if they do not provide shelf ready processing.
- 5. Schools will purchase Title page stamps/labels and eye-readable barcode on an individual basis.
  - a. Eye readable barcode should be placed on the top right front flyleaf of book.
  - b. Title should be stamped or a title label placed on center bottom of title page not covering information.
- 6. Theft Detection systems (such as 3M Tattle Tape, CheckPoint, etc.) should not be used.
- 7. Cover barcode and spine labels with plastic label protectors except on books with dust jackets.
  - a. Mylar covers can be placed over dust jackets so no label protectors are needed.
- 8. Schools will purchase Mylar covers on an individual basis. Mylar covers will be placed on books with dust jackets.
- 9. In books purchased for Middle and High Schools, Reading Counts labels, including the Lexile points and reading level, should be placed on the front flyleaf under the eye readable barcode.
- 10. In books purchased for Elementary schools, Accelerated Reader and Reading Counts labels should be placed on the back of the book in the upper right corner by the spine.