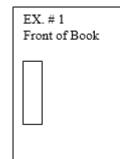

#### **PROCESSING SPECIFICATIONS**

- 1. Schools will purchase shelf ready books and audiovisual materials.
- Processing includes MARC records and barcodes & spine labels, as shown in Example #1 barcode label front cover left center and Example #2 spine label (1 inch from bottom) (For genre-fied schools only, place genre picture label below the spine label).
- 3. Barcode Specifications and Information
  - a. Interleaved 2 of 5 with check digit. (12th digit is a check digit).
  - b. 12<sup>th</sup> digit is a check digit that should not display on the screen.
  - c. 12<sup>th</sup> digit <u>should not</u> be printed on the barcode (EXAMPLE 20126000007)
  - d. 12<sup>TH</sup> digit should not be printed in the MARC record. (Example 20126000007).
  - e. Barcodes should display the following information: school name (30 digits maximum), book title, barcode number, and call number. (See attached School Library List)
  - f. Sample Barcode