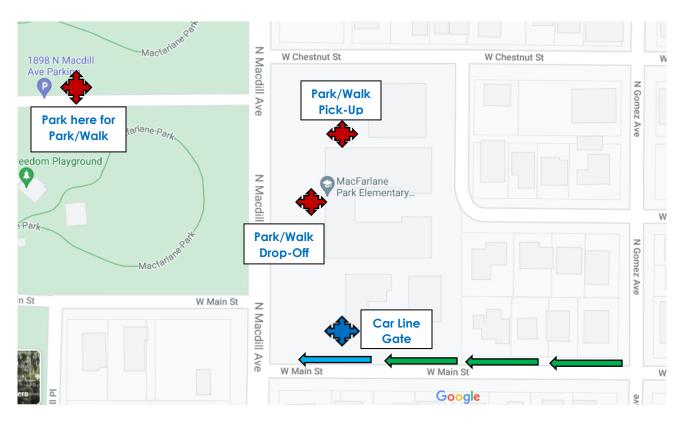

There are two options for dropping off and picking up your child each day. Please see the descriptions of each and the map below for more information.

Option 1: Main Street Car Line: This option allows you to remain in your car when dropping off and picking up your child(ren). Please be sure you enter the back of the car line and practice safe driving practices to exit the line.

Option 2: Park and Walk: This option allows you to walk up to drop-off and pick-up your child. You MUST park at Macfarlane Park across the street from the school and use the crosswalk to cross Macdill Avenue safely. For drop-off, you may enter the school through the front office. For pick-up, you may walk to the gate by the covered court and give your child's name to the staff member at the gate.

Green Arrows- Entry

Blue Arrows- Exit

N

W

E

<u>Thank you for your patience, cooperation, and assistance in helping to create a safe and organized arrival and dismissal procedure, while also keeping our neighbors happy!</u>