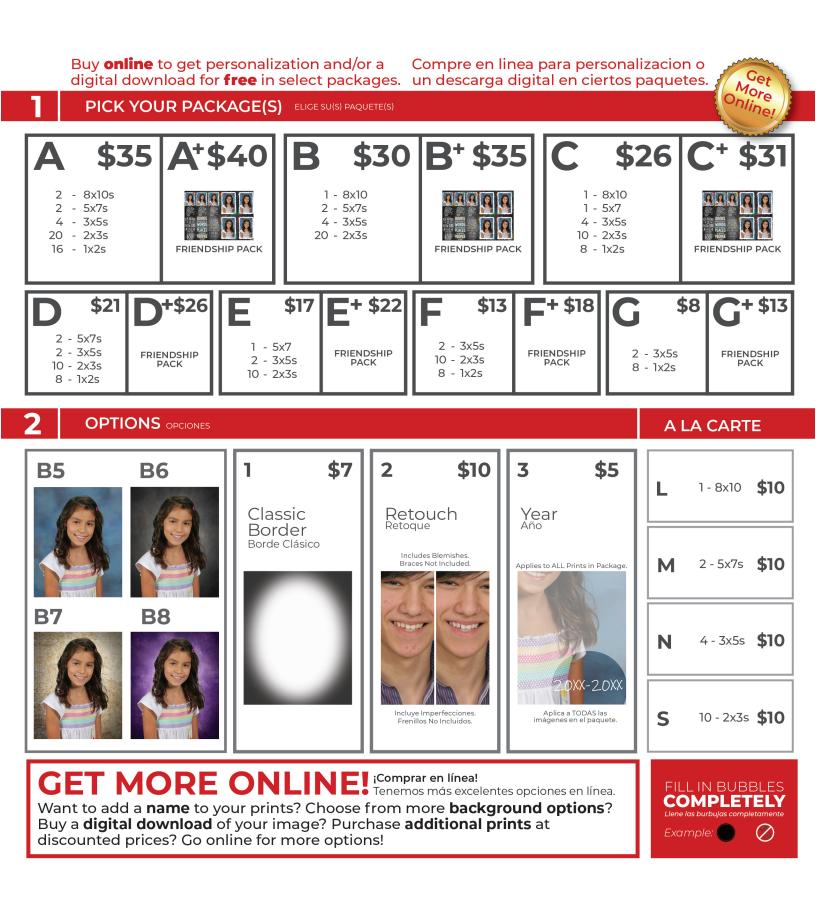

## 10/5/2022 Trapnell Elementary School

| To pay online, go to www.strawbridge.net. Click Order Pictures and<br>enter the following code:<br>Para pagar en línea, vaya a www.strawbridge.net. Haga clic en ordenar fotos e<br>ingrese el código siguiente: |      |       |  |
|------------------------------------------------------------------------------------------------------------------------------------------------------------------------------------------------------------------|------|-------|--|
|                                                                                                                                                                                                                  | FM38 | 37520 |  |
| Enter Online Payment Code Here:<br>Ingrese el código de pago en línea aquí:                                                                                                                                      |      |       |  |