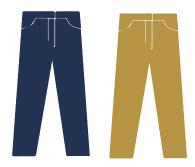

### **BOTTOMS**

Khaki or Navy/blue jeans (no rips/tears above the knee)

No leggings or athletic wear

## **BOTTOMS**

## **EVERY DAY**

Jeans, pants, shorts, or pleated skirt in navy blue or khaki