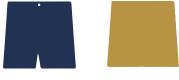

### **BOTTOMS**

Khaki or Navy/blue jeans (no rips/tears above the knee)

No leggings or athletic wear

## **BOTTOMS**

## **EVERY DAY**

Jeans, pants, shorts, or pleated skirt in navy blue or khaki