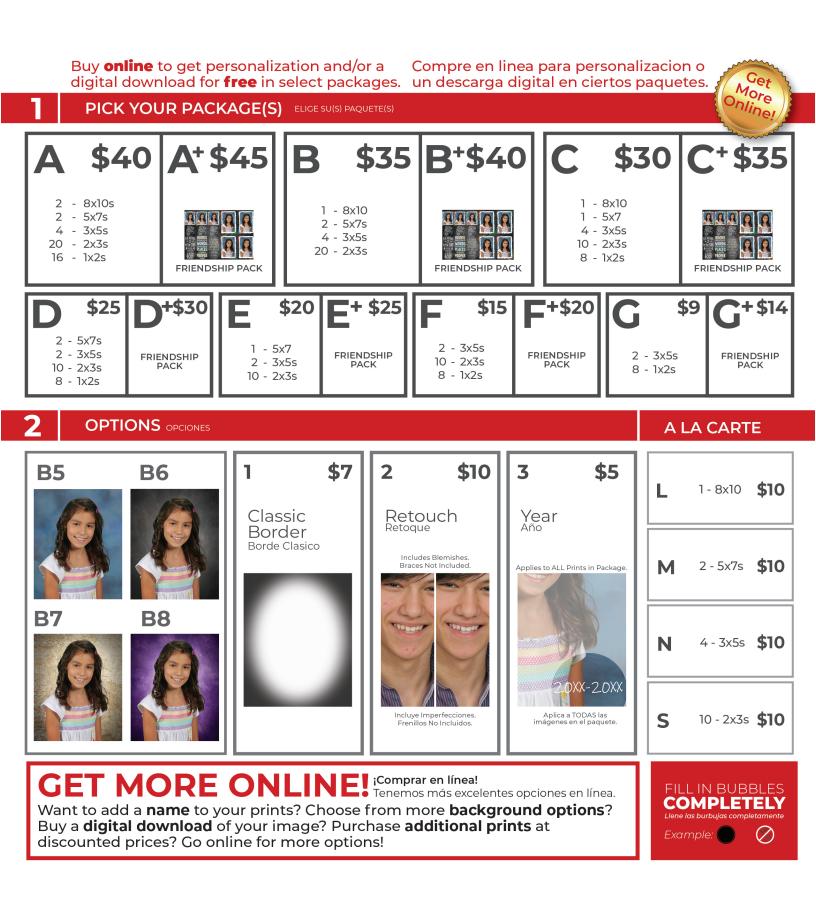

## 9/1/2022 Carrollwood Elementary School

| To pay online, go to www.strawbridge.net. Click Order Pictures and<br>enter the following code:<br>Para pagar en línea, vaya a www.strawbridge.net. Haga clic en ordenar fotos e<br>ingrese el código siguiente: |  |
|------------------------------------------------------------------------------------------------------------------------------------------------------------------------------------------------------------------|--|
| FM382521                                                                                                                                                                                                         |  |
| Enter Online Payment Code Here:<br>Ingrese el código de pago en línea aguí:                                                                                                                                      |  |