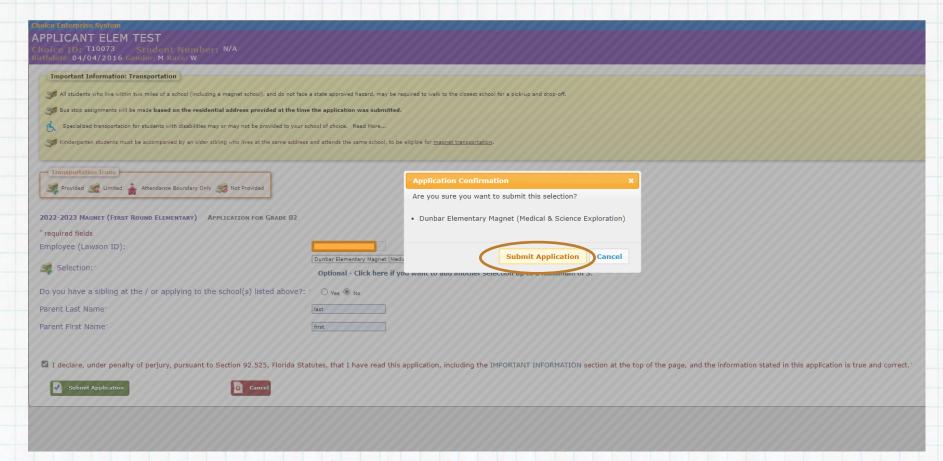

|                                                                                       | <b>v</b>                           | a school             |  |



Scroll through the list of schools and select your options



## Complete the selections and Submit



# Verify school selections and submit



## **Application Confirmation**

**Choice Enterprise System** Thank you for applying to Magnet 2022-2023 (First Round Elementary) Received: 10/12/2021 08:57 AM 02 Name: TEST, APPLICANT ELEM App Grade: Choice ID: T10073 Student #: N/A School Year: 2022-2023 Boundary: Just Elementary Assigned School: N/A Date of Birth: 04/04/2016 Address\*: 901 E KENNEDY BLVD County: Hillsborough TAMPA FL 33602 Preferred Phone: (813)272-4692 \* The residential address listed above determines your transportation options. Specialized transportation for students with disabilities may or may not be available. **School Applied For Program Dunbar Elementary Magnet** Medical & Science Exploration **Additional Information** Status Continue **E** 

## **Application Confirmation Email**

### **Application Confirmati