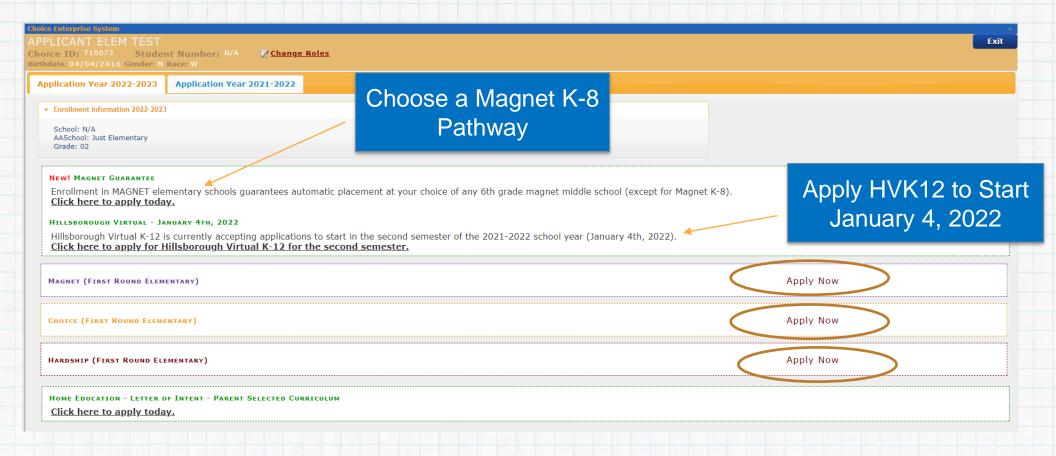

# **School Choice Application Page**

WELCOME **CHOICE**▼ REPORT CARDS Welcome to Hillsborough County Public School Choice Options Application ✓ 1st Application Window: [October 29, 2021 - December 11, 2021] HVK12 (January 2022 Start Date (Semester 2) application: [October 29 - December 11, 2021] - results posted December 17, 2021 ✓ Apply below to submit Home Education Letter of Intent Current Hillsborough County Public Schools employees, please apply through Education Connection. ✓ Having trouble logging on? Click here. Log In Using Student Number, Choice ID **Additional Resources** ✓ HCPS Choice or create a new to the district log in ✓ HCPS Magnet ✓ HVK12 (virtual) Current Student or Previously Applied New Student Student Number: Choice ID: Last 4 Digits of SSN: Pin: -OR-I am new to Hillsborough County Birth Year(YYYY): search **Need Choice ID and PIN?** 

# **Application Page: Apply Now**