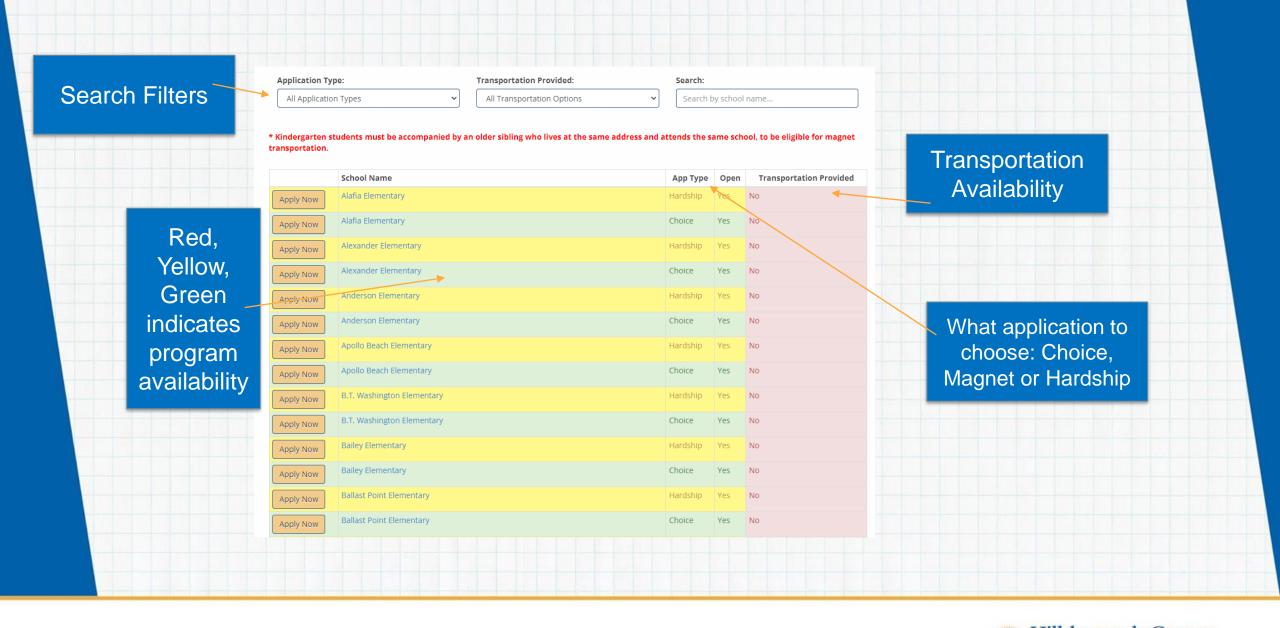

# **Explore Your Options Tool**

Enter current address

Red, Yellow,
Green indicates
school
availability

# **Application Page**

| Important Information: Transportation                                                                                                                                                                                                                                                                                                                                                                                                                                                                                                                                                                                                                                                                                                                                                                                                                                                                                                                                                                                                                                                                                                                                                                                                                                                                                                                                                                                                                                                                                                                                                                                                                                                                                                                                                                                                                                                                                                                                                                                                                                                                                          |                                                                                       |                                    |                      |  |
|--------------------------------------------------------------------------------------------------------------------------------------------------------------------------------------------------------------------------------------------------------------------------------------------------------------------------------------------------------------------------------------------------------------------------------------------------------------------------------------------------------------------------------------------------------------------------------------------------------------------------------------------------------------------------------------------------------------------------------------------------------------------------------------------------------------------------------------------------------------------------------------------------------------------------------------------------------------------------------------------------------------------------------------------------------------------------------------------------------------------------------------------------------------------------------------------------------------------------------------------------------------------------------------------------------------------------------------------------------------------------------------------------------------------------------------------------------------------------------------------------------------------------------------------------------------------------------------------------------------------------------------------------------------------------------------------------------------------------------------------------------------------------------------------------------------------------------------------------------------------------------------------------------------------------------------------------------------------------------------------------------------------------------------------------------------------------------------------------------------------------------|---------------------------------------------------------------------------------------|------------------------------------|----------------------|--|
| All students who live within two miles of a school (including a magnet school),                                                                                                                                                                                                                                                                                                                                                                                                                                                                                                                                                                                                                                                                                                                                                                                                                                                                                                                                                                                                                                                                                                                                                                                                                                                                                                                                                                                                                                                                                                                                                                                                                                                                                                                                                                                                                                                                                                                                                                                                                                                | and do not face a state approved hazard, may be required to walk to the closest       | school for a pick-up and drop-off. |                      |  |
| Bus stop assignments will be made based on the residential address provides                                                                                                                                                                                                                                                                                                                                                                                                                                                                                                                                                                                                                                                                                                                                                                                                                                                                                                                                                                                                                                                                                                                                                                                                                                                                                                                                                                                                                                                                                                                                                                                                                                                                                                                                                                                                                                                                                                                                                                                                                                                    | ded at the time the application was submitted.                                        |                                    |                      |  |
| Specialized transportation for students with disabilities may or may not be pro                                                                                                                                                                                                                                                                                                                                                                                                                                                                                                                                                                                                                                                                                                                                                                                                                                                                                                                                                                                                                                                                                                                                                                                                                                                                                                                                                                                                                                                                                                                                                                                                                                                                                                                                                                                                                                                                                                                                                                                                                                                | ovided to your school of choice. Read More                                            |                                    |                      |  |
| Kindergarten students must be accompanied by an older sibling who lives at th                                                                                                                                                                                                                                                                                                                                                                                                                                                                                                                                                                                                                                                                                                                                                                                                                                                                                                                                                                                                                                                                                                                                                                                                                                                                                                                                                                                                                                                                                                                                                                                                                                                                                                                                                                                                                                                                                                                                                                                                                                                  | e same address and attends the same school, to be eligible for <u>magnet transpor</u> | tation.                            |                      |  |
| Provided Limited Attendance Boundary Only Not Provided  122-2023 MAGNET (FIRST ROUND ELEMENTARY) APPLICATION FOR Conception of the provided in | ,                                                                                     |                                    | Click here to choose |  |
| ection:                                                                                                                                                                                                                                                                                                                                                                                                                                                                                                                                                                                                                                                                                                                                                                                                                                                                                                                                                                                                                                                                                                                                                                                                                                                                                                                                                                                                                                                                                                                                                                                                                                                                                                                                                                                                                                                                                                                                                                                                                                                                                                                        | -Select-                                                                              |                                    | a school             |  |
|                                                                                                                                                                                                                                                                                                                                                                                                                                                                                                                                                                                                                                                                                                                                                                                                                                                                                                                                                                                                                                                                                                                                                                                                                                                                                                                                                                                                                                                                                                                                                                                                                                                                                                                                                                                                                                                                                                                                                                                                                                                                                                                                |                                                                                       | v •                                | a school             |  |
| you have a sibling at the / or applying to the school(s) liste                                                                                                                                                                                                                                                                                                                                                                                                                                                                                                                                                                                                                                                                                                                                                                                                                                                                                                                                                                                                                                                                                                                                                                                                                                                                                                                                                                                                                                                                                                                                                                                                                                                                                                                                                                                                                                                                                                                                                                                                                                                                 |                                                                                       | •                                  | a school             |  |
| election:*  Do you have a sibling at the / or applying to the school(s) listenser  Irent Last Name*  Irent First Name*                                                                                                                                                                                                                                                                                                                                                                                                                                                                                                                                                                                                                                                                                                                                                                                                                                                                                                                                                                                                                                                                                                                                                                                                                                                                                                                                                                                                                                                                                                                                                                                                                                                                                                                                                                                                                                                                                                                                                                                                         |                                                                                       | <b>v</b>                           | a school             |  |