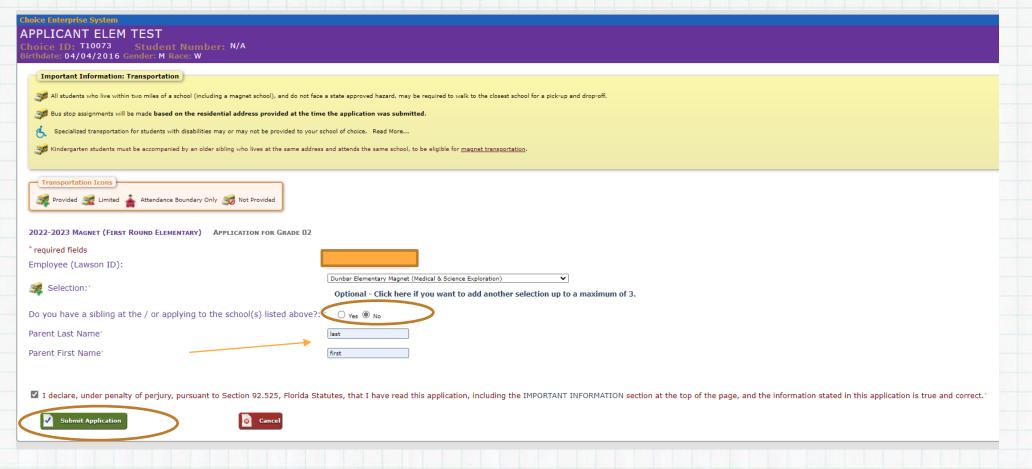

|                                                                                       | <b>v</b>                           | a school             |  |



Scroll through the list of schools and select your options



## Complete the selections and Submit



# Verify school selections and submit



## **Application Confirmation**

**Choice Enterprise System** Thank you for applying to Magnet 2022-2023 (First Round Elementary) Received: 10/12/2021 08:57 AM 02 Name: TEST, APPLICANT ELEM App Grade: Choice ID: T10073 Student #: N/A School Year: 2022-2023 Boundary: Just Elementary Assigned School: N/A Date of Birth: 04/04/2016 Address\*: 901 E KENNEDY BLVD County: Hillsborough TAMPA FL 33602 Preferred Phone: (813)272-4692 \* The residential address listed above determines your transportation options. Specialized transportation for students with disabilities may or may not be available. **School Applied For Program Dunbar Elementary Magnet** Medical & Science Exploration **Additional Information** Status Continue **E** 

## **Application Confirmat