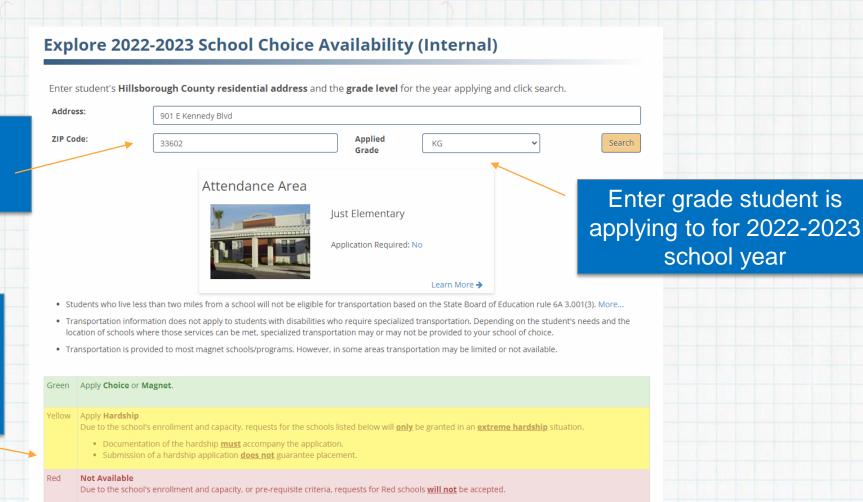

# **Explore Your Options Tool**

Enter current address

Red, Yellow,
Green indicates
school
availability