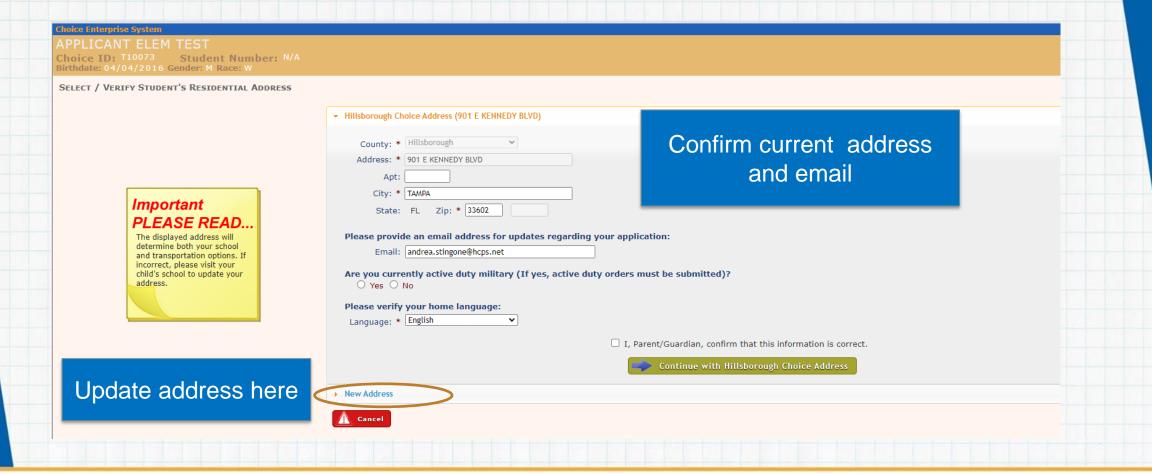

st Application Window: [October 29, 2021 - December 11, 2021] HVK12 (January 2022 Start Date (Semester 2) application: [October 29 - December 11, 2021] - results posted December 17, 2021 ✓ Apply below to submit Home Education Letter of Intent Current Hillsborough County Public Schools employees, please apply through Education Connection. ✓ Having trouble logging on? Click here. Log In Using Student Number, Choice ID **Additional Resources** ✓ HCPS Choice or create a new to the district log in ✓ HCPS Magnet ✓ HVK12 (virtual) Current Student or Previously Applied New Student Student Number: Choice ID: Last 4 Digits of SSN: Pin: -OR-I am new to Hillsborough County Birth Year(YYYY): search **Need Choice ID and PIN?** 



# **Application Page: Apply Now**



## **Address Verification Screen**





# **Application Page**

| Important Information: Transportation