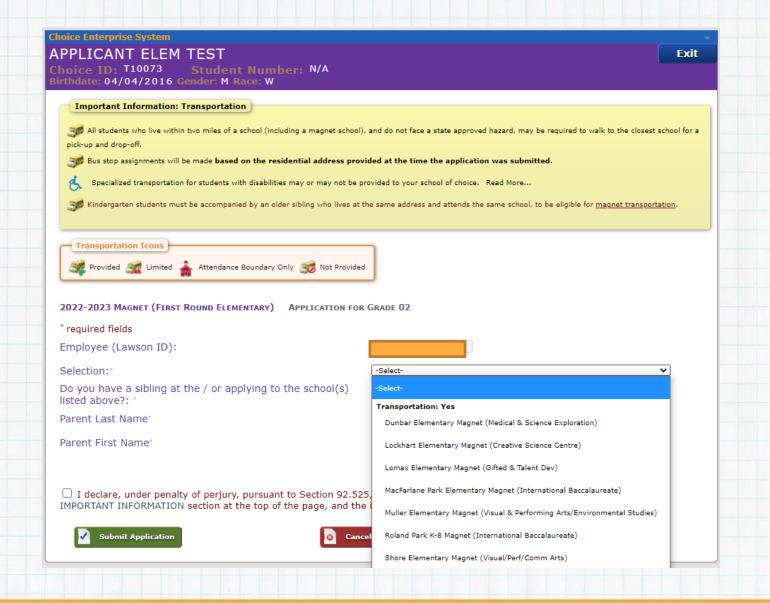

# **Application Page**

| Important Information: Transportation                                                                                                                                                                                                                                                                                                                                                                                                                                                                                                                                                                                                                                                                                                                                                                                                                                                                                                                                                                                                                                                                                                                                                                                                                                                                                                                                                                                                                                                                                                                                                                                                                                                                                                                                                                                                                                                                                                                                                                                                                                                                                          |                                                                                       |                                    |                      |  |
|--------------------------------------------------------------------------------------------------------------------------------------------------------------------------------------------------------------------------------------------------------------------------------------------------------------------------------------------------------------------------------------------------------------------------------------------------------------------------------------------------------------------------------------------------------------------------------------------------------------------------------------------------------------------------------------------------------------------------------------------------------------------------------------------------------------------------------------------------------------------------------------------------------------------------------------------------------------------------------------------------------------------------------------------------------------------------------------------------------------------------------------------------------------------------------------------------------------------------------------------------------------------------------------------------------------------------------------------------------------------------------------------------------------------------------------------------------------------------------------------------------------------------------------------------------------------------------------------------------------------------------------------------------------------------------------------------------------------------------------------------------------------------------------------------------------------------------------------------------------------------------------------------------------------------------------------------------------------------------------------------------------------------------------------------------------------------------------------------------------------------------|---------------------------------------------------------------------------------------|------------------------------------|----------------------|--|
| All students who live within two miles of a school (including a magnet school),                                                                                                                                                                                                                                                                                                                                                                                                                                                                                                                                                                                                                                                                                                                                                                                                                                                                                                                                                                                                                                                                                                                                                                                                                                                                                                                                                                                                                                                                                                                                                                                                                                                                                                                                                                                                                                                                                                                                                                                                                                                | and do not face a state approved hazard, may be required to walk to the closest       | school for a pick-up and drop-off. |                      |  |
| Bus stop assignments will be made based on the residential address provides                                                                                                                                                                                                                                                                                                                                                                                                                                                                                                                                                                                                                                                                                                                                                                                                                                                                                                                                                                                                                                                                                                                                                                                                                                                                                                                                                                                                                                                                                                                                                                                                                                                                                                                                                                                                                                                                                                                                                                                                                                                    | ded at the time the application was submitted.                                        |                                    |                      |  |
| Specialized transportation for students with disabilities may or may not be pro                                                                                                                                                                                                                                                                                                                                                                                                                                                                                                                                                                                                                                                                                                                                                                                                                                                                                                                                                                                                                                                                                                                                                                                                                                                                                                                                                                                                                                                                                                                                                                                                                                                                                                                                                                                                                                                                                                                                                                                                                                                | ovided to your school of choice. Read More                                            |                                    |                      |  |
| Kindergarten students must be accompanied by an older sibling who lives at th                                                                                                                                                                                                                                                                                                                                                                                                                                                                                                                                                                                                                                                                                                                                                                                                                                                                                                                                                                                                                                                                                                                                                                                                                                                                                                                                                                                                                                                                                                                                                                                                                                                                                                                                                                                                                                                                                                                                                                                                                                                  | e same address and attends the same school, to be eligible for <u>magnet transpor</u> | tation.                            |                      |  |
| Provided Limited Attendance Boundary Only Not Provided  122-2023 MAGNET (FIRST ROUND ELEMENTARY) APPLICATION FOR Conception of the provided in | ,                                                                                     |                                    | Click here to choose |  |
| ection:                                                                                                                                                                                                                                                                                                                                                                                                                                                                                                                                                                                                                                                                                                                                                                                                                                                                                                                                                                                                                                                                                                                                                                                                                                                                                                                                                                                                                                                                                                                                                                                                                                                                                                                                                                                                                                                                                                                                                                                                                                                                                                                        | -Select-                                                                              |                                    | a school             |  |
|                                                                                                                                                                                                                                                                                                                                                                                                                                                                                                                                                                                                                                                                                                                                                                                                                                                                                                                                                                                                                                                                                                                                                                                                                                                                                                                                                                                                                                                                                                                                                                                                                                                                                                                                                                                                                                                                                                                                                                                                                                                                                                                                |                                                                                       | v •                                | a school             |  |
| you have a sibling at the / or applying to the school(s) liste                                                                                                                                                                                                                                                                                                                                                                                                                                                                                                                                                                                                                                                                                                                                                                                                                                                                                                                                                                                                                                                                                                                                                                                                                                                                                                                                                                                                                                                                                                                                                                                                                                                                                                                                                                                                                                                                                                                                                                                                                                                                 |                                                                                       | •                                  | a school             |  |
| election:*  Do you have a sibling at the / or applying to the school(s) listenser  Irent Last Name*  Irent First Name*                                                                                                                                                                                                                                                                                                                                                                                                                                                                                                                                                                                                                                                                                                                                                                                                                                                                                                                                                                                                                                                                                                                                                                                                                                                                                                                                                                                                                                                                                                                                                                                                                                                                                                                                                                                                                                                                                                                                                                                                         |                                                                                       | <b>v</b>                           | a school             |  |

Scroll through the list of schools and select your options