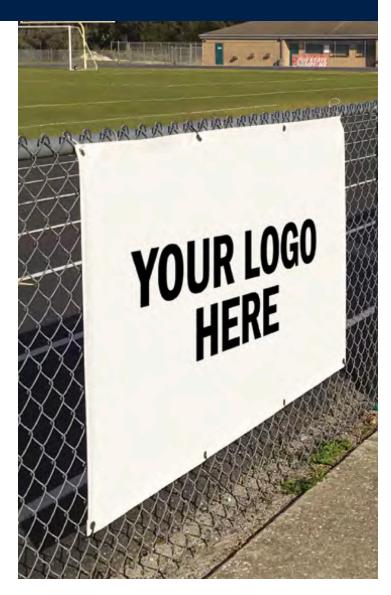

## **Sports Field Banners**

#### Allow our fans to experience your brand on game day!

- Deliver your company's message in all 27 high schools or 43 middle schools in Hillsborough County Public Schools.
- All banners are 6' x 4' weather-proof, UV protected, vinyl, hemmed with grommets.
- Price includes installation and banner production.
- Banners remain in place for one year.

| All 43 middle schools     | \$20,000 / year |
|---------------------------|-----------------|
| All 27 high schools       | \$13,500 / year |
| 10 schools of your choice | \$6,500 / year  |