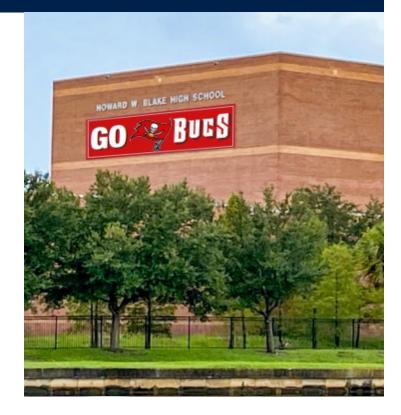

### **Blake High School Banner**

Place your business name on the busiest stretch of road in the county!

Blake High School's large outdoor facade and location along I-275 provides a unique opportunity for billboard-type advertising, guaranteed to capture the attention of daily motorists.

### Be a part of this exclusive and innovative opportunity!

- Banner will remain in place for **90 days** and can be seen from either side of roadway.
- Banner is 85-feet wide by 15-feet high, vinyl-mesh material.
- Estimated monthly traffic count: 6,225,000