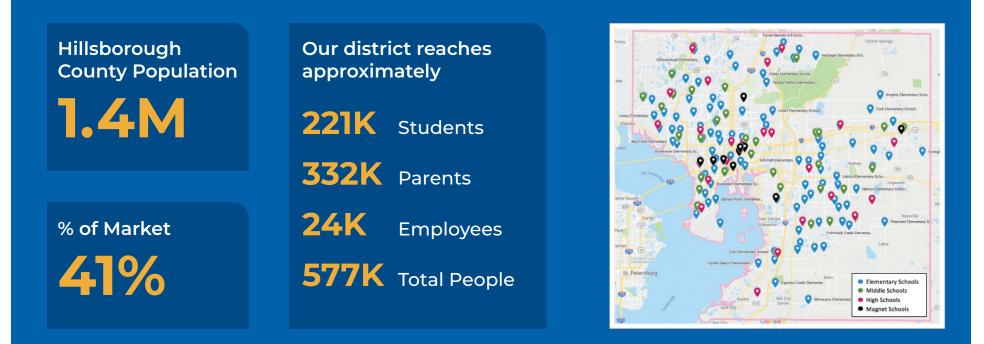

Hillsborough County Public Schools 2022 | 2023 Sponsorship Media Kit

Jacqueline Joyner Assistant Manager, Sponsorships Jacqueline.Joyner@hcps.net 813-399-0472





### **Hillsborough County Public Schools**





### **Hillsborough County Demographics**





### **Grow your business**

## Gain brand awareness, target your demographic, and reach your mass audience in one shot.

- **Effective.** School sponsorships are a highly cost-effective way to market and raise brand awareness.
- **Positive brand image.** Attitudes are more positive towards advertisers who take an interest in their community.
- **Straight-forward.** You don't have to launch anything new—bring everything great about your company to the forefront.
- **Targeted.** Distribute your message district-wide or as localized as a small group of neighborhood schools.
- Support public education. Your advertising money will:
  - Support our district's athletic programs/upgrades.
  - Fund our efforts to recruit excellent teachers and market our schools.
  - Aid in our district's commu