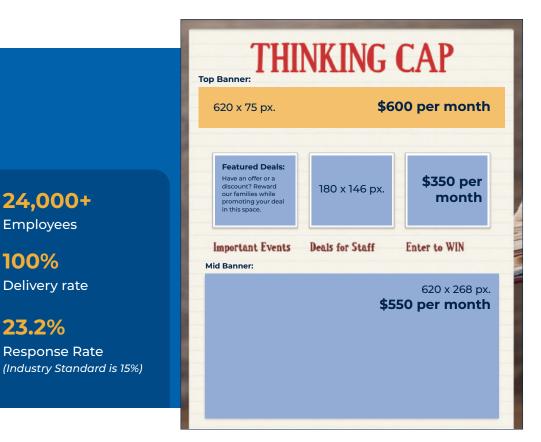

### **Thinking Cap E-Newsletter**

Our monthly, electronic newsletter to Hillsborough County Public Schools staff including.

24,000+

Employees

**Delivery** rate

**Response Rate** 

100%

23.2%

#### Content includes:

- Incredible deals and enter-to-win contests especially for Hillsborough Schools staff
- Important academic calendar dates and deadlines
- Inspirational school stories from around the district
- And much more!