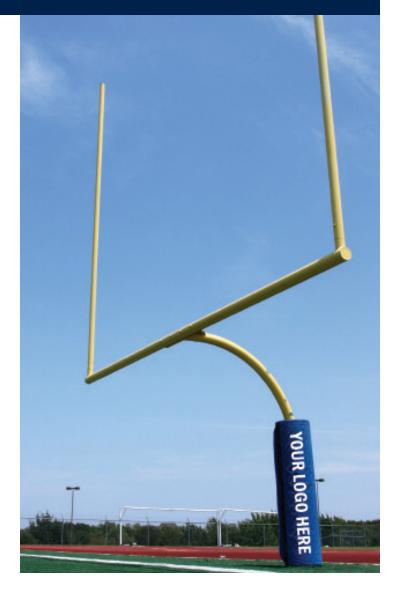

### **Goal Post Sponsor**

Goal post pads are an impressive way to add to the high school gameday experience, while getting your brand seen in a high visibility on-field location.

- Two six-foot tall goal post pads covered with brand logo at all **27 high schools**.
- Two 15-second PA announcements at every game.
- Ability to set up 10' x 10' tent/space at select games.
- Only **ONE sponsorship** available.

| All 27 high schools | \$50,000 / year |
|---------------------|-----------------|
| Four payments of    | \$12,500        |