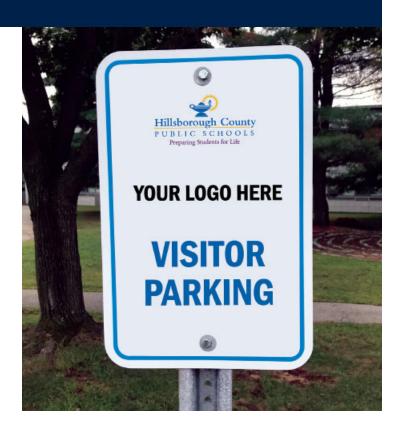

## **Mini Billboards**

Exclusively reach parents, students, staff and community with reserved parking spots in school lots for visitors.

- County traffic department-made all weather sign 12" x 18".
- Sign post, hardware, and installation included.
- Signs available at all schools.