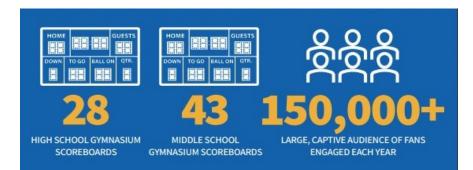

## **NEW: Gymnasium Scoreboard Sponsor**

Two scoreboards per gym in all 28 high schools plus one scoreboard per gym in 43 middle schools, means your business logo will be visible in 99 locations year-round.