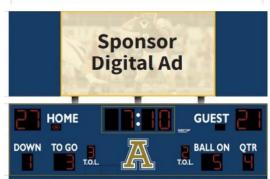

## **NEW: Gymnasium Scoreboard Sponsor**

Two scoreboards per gym in all 28 high schools plus one scoreboard per gym in 43 middle schools, means your business logo will be visible in 99 locations year-round.

Logo panel size: 2'H X 2' 3"L

all events.

Screen size: 4.92'H X 8.2' L

A separate video screen in each high school gym provides 10-second static advertisements on a **Sponsor Digital Ad** continuos rotation during