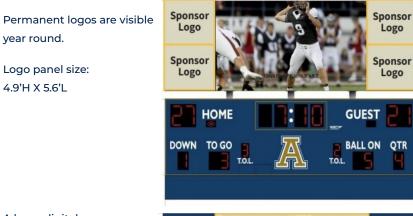

### **NEW: Stadium Scoreboard Sponsor**

Additional exposure at school events such as homecoming and ROTC as well as outside group rentals throughout the year (i.e. organized charity runs, youth local sports, camps and church events) - giving your buisness extra exposure even when the scoreboard is not in use!

A large digital screen allows for 10-second static advertisements on a continuous rotation during all events.

Screen size: 16'-9 5/8" X 9'-5 3/8"

### Total of FOUR (4) sponsorship spots.

3-year contract commencing August 2022. Contact for pricing info.

Logo

Logo