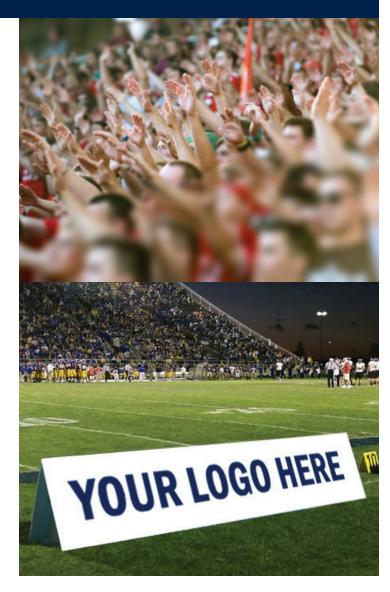

### Half-time Sponsor

Half-time recognition presentation at every home football game at all 27 high schools.

- On-field A-Frame signage showcasing your business as the half-time focal point all season long (Aug-Nov; 135 games).
- Four 15-second PA announcements at every game.
- On-site pass with vendor booth space at select games.
- Opportunity to distribute promotional items or flyers.
- Web advertisements on the district's athletic page.

| All 27 high schools | \$50,000 / year |
|---------------------|-----------------|
| Four payments of    | \$12,500        |