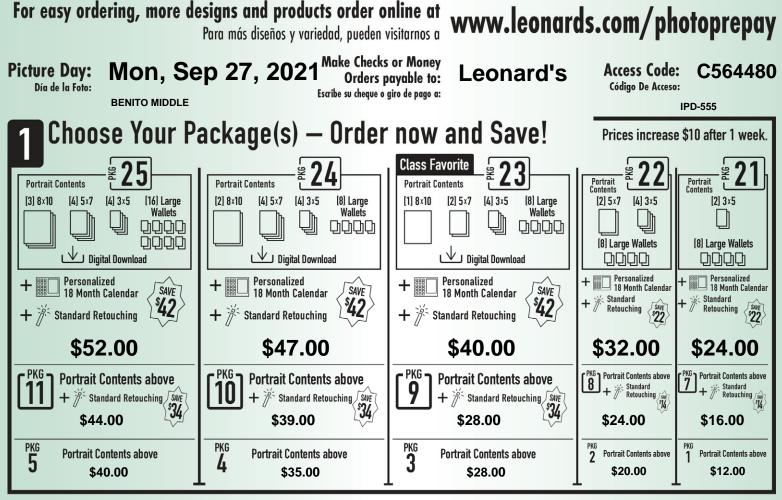

## Choose Your Background – Make your image unique!

Background Code: Choose a background for your package and mark it on the Order form. / Codigo de estilos: Elige su fondo para su paquete y escribe en la orden.

JA is the default if nothing is selected. / JA sera la seleccion si no hay nada seleccionado.









| 2 | Choose       | Your Bonus Item(s)                   | Must be ordered with a package! |   |